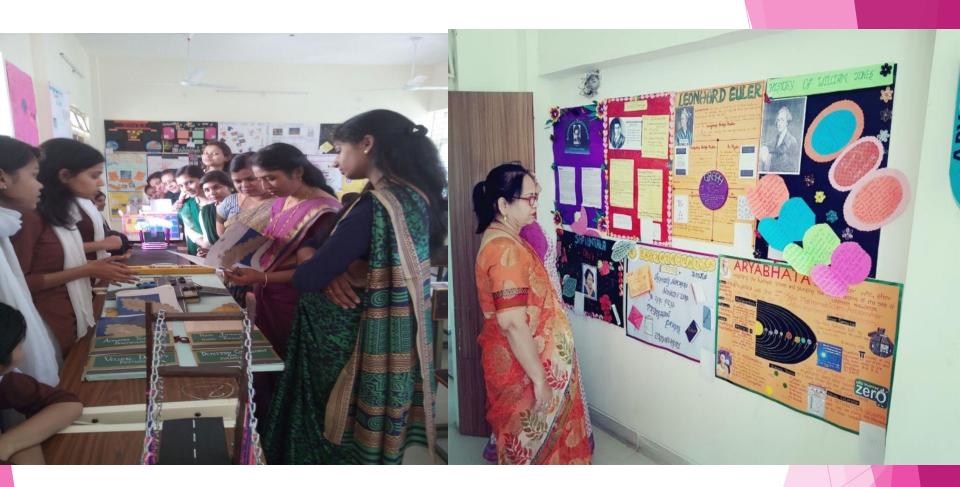

विधाला, संत रनातकोत्तर हिन्दी विभाग एवं श्लेष केंद्र

LITERARY

SBT Habibganj

Google

विगेनः ३ सित्राबर २०२२ रामग - 12 बजे - रीपहर निवंधा जीनयोगिगता पिषग - राष्ट्र के गिरासनो हॉर्मिंग रहिनी विभाग एवं सार्थियन सीर्भात का आव्यितन

או נותו וול אוצרו איז מעותים, זיוומיזי זור גייל אואיז על איז געריין איז געריין איז געריין געריין איז געריין געריין געריין געריין געריין געריי געריין געריין

LITERARY SOCIET

GPS Map Camera

Essay writing competition by Literary Society





Poetry competition by Literary Society



### **Essay writing competition by Literary Society**



**Food Fest by Microbiology Society** 



**Rangoli Competition by Microbiology Department** 



## **Agar Art Competition by Microbiology Department**



Chart and Model making Competition by department of Botany & Microbiology



#### **Posters & Model exhibition by Department of Maths**



## Posters & Model exhibition by Department of Zoology & Biotechnology



Models prepared during COVID by Microbiology department

# Competitions organised by other clubs





**Best out of Waste Competition by Environment Society** 



**E**co-friendly Ganesha making competition by Environment Society



Photography Competition was organized on "Winter landscape" by Environment Society