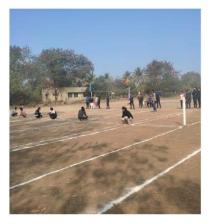

# Sports Competition

#### **Annual Sports**

IQAC-Coordinator Sri Sathya Sai College Women, Bhopal (M.P.)

iCGV+8RP, Habib Ganj, Bhopal, Madhya Prades 462024, India

ude 22626773° I 10:25:08 AM I 04:55:08 AM Longitude 77.44511799° Altitude 13.58 meters Thursday, 05.01.2023