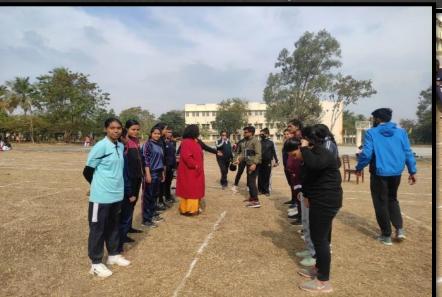

#### Annual Sports Day -Outdoor Sports (05/01/23-06/01-23)

CGV+2MR, Kasturba Market, Habib Ganj, Bhopal, Madhy Pradesh 462024, India atitude Longitude

3.2248273" ocal 10:02:28 AM MT 04:32:28 AM Longitude 77.4448161° Altitude 171.3 meters Friday, 06-01-2023

#### Annual Sports Day -**Outdoor Sports** (05/01/23-06/01-23)

CGV+2MR, Kasturba Market, Habib Ganj, Bhopal, Madhy Pradesh 462024, India atitude 3.2248273

|   | Longitude          |  |
|---|--------------------|--|
|   | 77.4448161°        |  |
| м | Altitude 171.3 met |  |
| 1 | Friday 06-01-2023  |  |