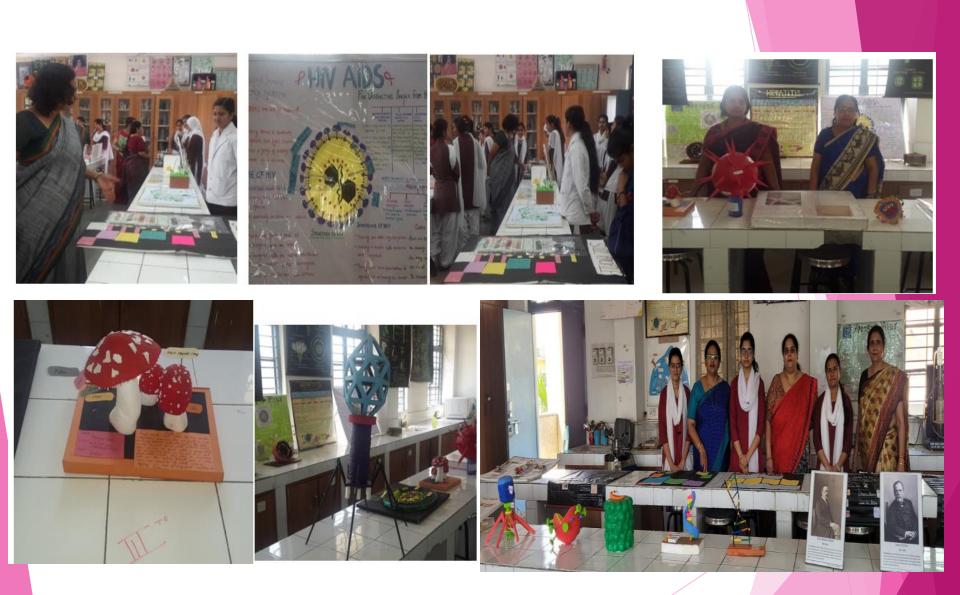

## **Agar Art Competition by Microbiology Department**

Chart and Model making Competition by department of Botany & Microbiology

#### **Posters & Model exhibition by Department of Maths**

## Posters & Model exhibition by Department of Zoology & Biotechnology

Models prepared during COVID by Microbiology department