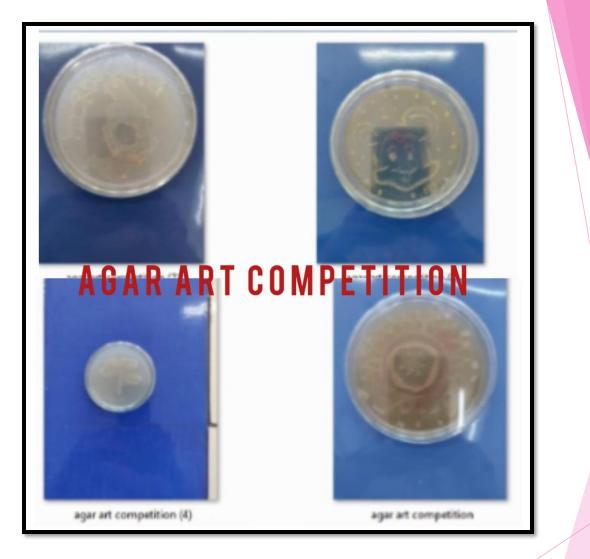

## **Agar Art Competition by Microbiology Department**

Chart and Model making Competition by department of Botany & Microbiology