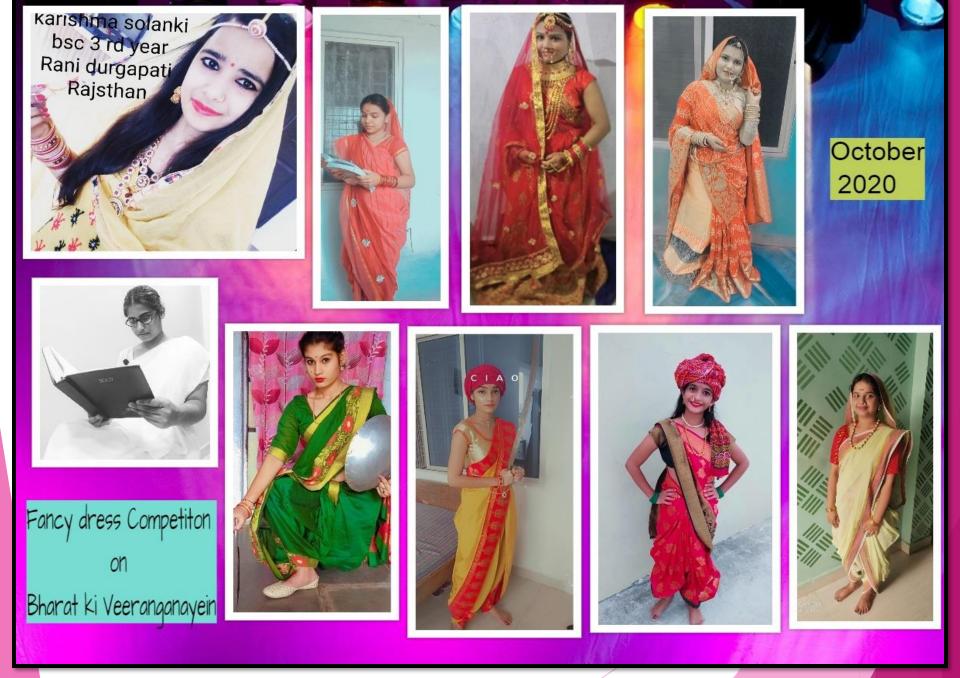

** (05/01/23-06/01-23)









CGV+2MR, Kasturba Market, Habib Ganj, Bhopal, Madhy Pradesh 462024, India atitude 3.2248273

|   | Longitude          |  |
|---|--------------------|--|
|   | 77.4448161°        |  |
| м | Altitude 171.3 met |  |
| 1 | Friday 06-01-2023  |  |

cal 10:02:28 A MT 04:32:28 A





Unnamed Road, Habib Ganj, Bhopal, Madhya Pradesh 462024, India

Latitude 23.226473378017545°

Local 09:29:29 AM GMT 03:59:29 AM Longitude 77.44500112719834°

GPS Map

Camera Lite

 $\odot$ 

Altitude 431 meters Thursday, 30-12-2021



523, Habib Ganj, Bhopal, Madhya Pradesh 462024, India

Latitude 23.22643721010536° Longitude <u>77.44</u>475226849318°

Local 09:46:59 AM GMT 04:16:59 AM Altitude 430 meters Thursday, 30-12-2021





# Cultural events





## **Fancy dress competition**



#### **Online Fancy Dress Competition**

## ACTIVITIES OF DRAMATIC SOCIETY











# **Rangoli Competition**



**Online Moral Story Telling** 

## Sanskriti Mahotsav



IQAC-Coordinator Sri Sathya Sai College for Women, Bhopal (M.P.)



IQAC-Coordinator Sri Sathya Sai College for Women, Bhopal ( \* P.)

# Academic Fest





**Posters on Environment Conservation by Environment Society** 



**Posters on Wildlife Conservation by Environment Society** 



**Slogans on Environment Cleanliness** 

#### Bhopal, Madhya Pradesh, भारत Anna nagar, ward no.59, Habib Ganj, Bhopal, Madhya Pradesh 462023, भारत Lat 23.227446° Long 77.444849° 08/09/22 01:13 PM

A La

श्री सत्य सम् महिलामहाविधाला, संत रनातकोत्तर हिन्दी विभाग एवं श्लेष केंद्र

LITERARY

SBT Habibganj

Google

विगेनः ३ सित्राबर २०२२ रा