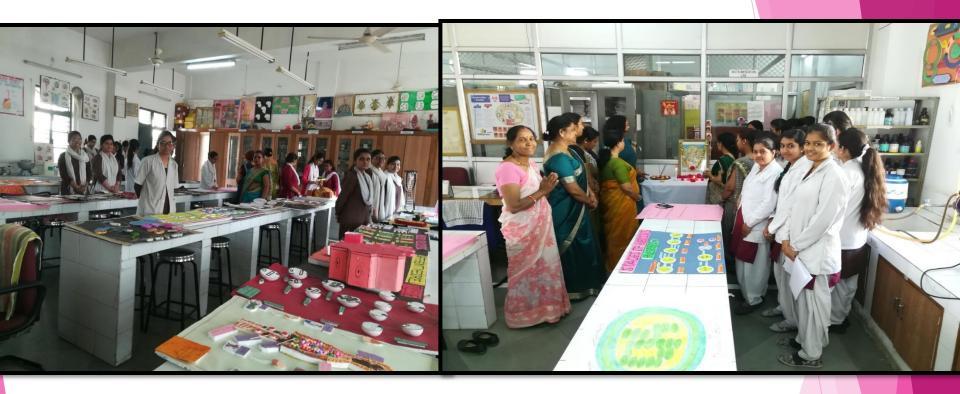

## **Agar Art Competition by Microbiology Department**

Chart and Model making Competition by department of Botany & Microbiology

#### **Posters & Model exhibition by Department of Maths**

## Posters & Model exhibition by Department of Zoology & Biotechnology

Models prepared during COVID by Microbiology department