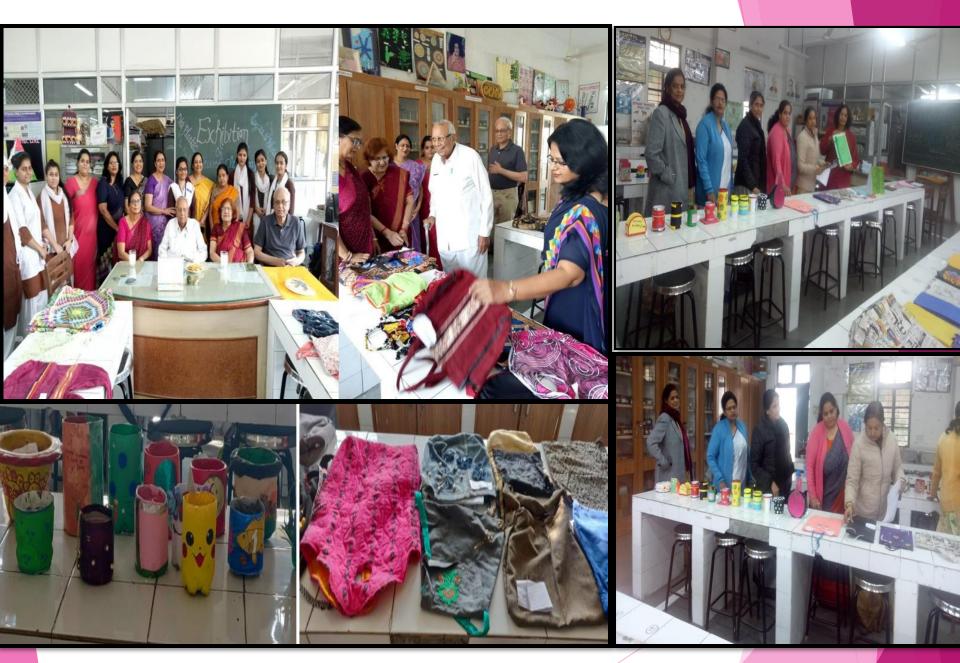

# Competitions organised by other clubs

**Best out of Waste Competition by Environment Society** 

**E**co-friendly Ganesha making competition by Environment Society

Photography Competition was organized on "Winter landscape" by Environment Society