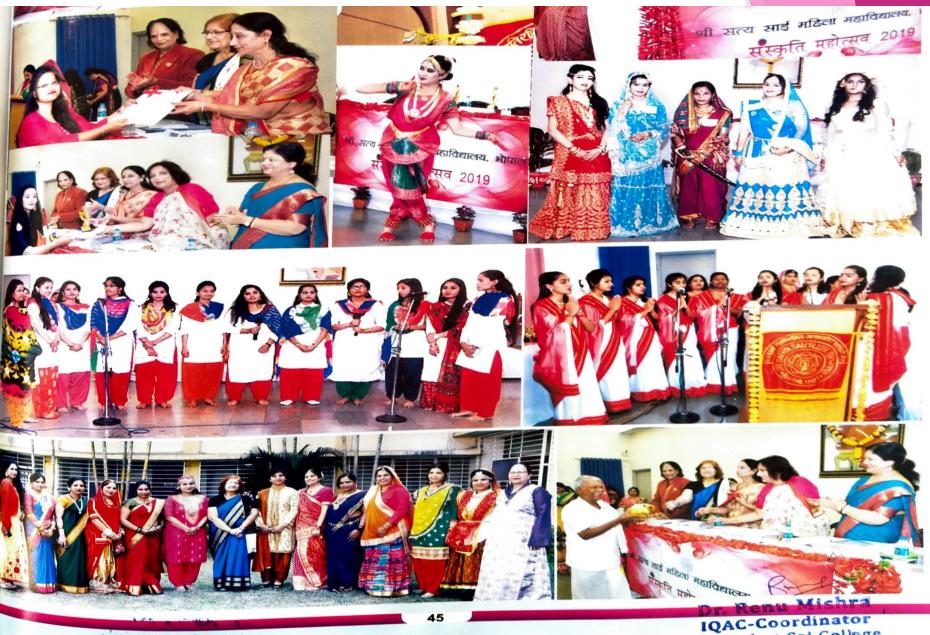

## Sanskriti Mahotsav

IQAC-Coordinator Sri Sathya Sai College for Women, Bhopal (M.P.)

IQAC-Coordinator Sri Sathya Sai College for Women, Bhopal ( \* P.)