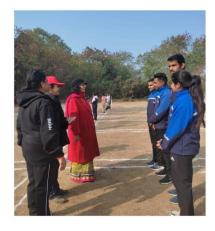

# Sports Competition

#### **Annual Sports**

IQAC-Coordinator Sri Sathya Sai College Women, Bhopal (M.P.)

iCGV+8RP, Habib Ganj, Bhopal, Madhya Prades 462024, India

ude 22626773° I 10:25:08 AM I 04:55:08 AM Longitude 77.44511799° Altitude 13.58 meters Thursday, 05.01.2023