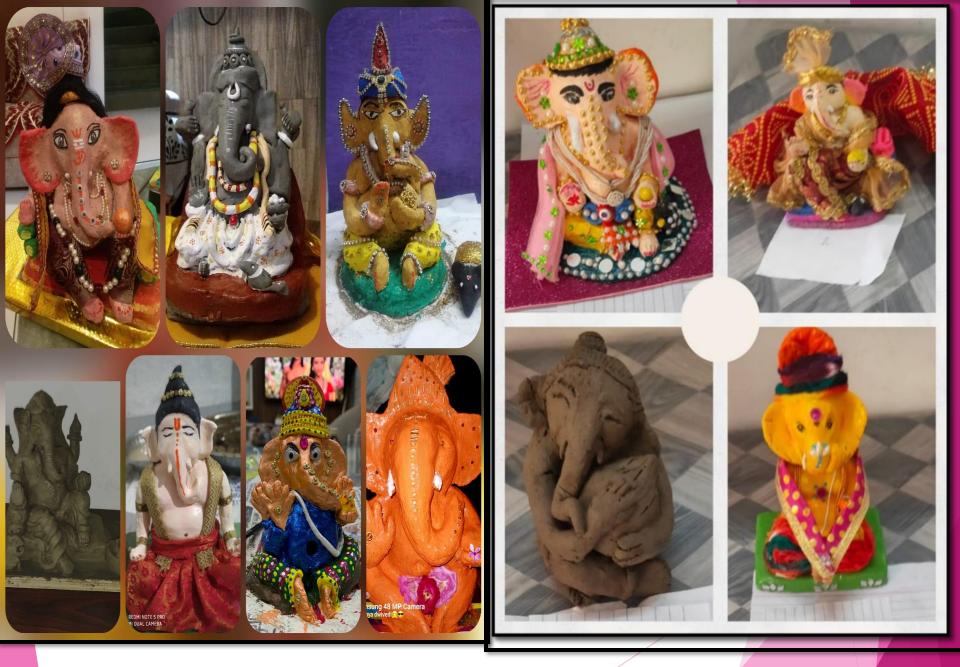

# Competitions organised by other clubs

**Best out of Waste Competition by Environment Society** 

**E**co-friendly Ganesha making competition by Environment Society

Photography Competition was organized on "Winter landscape" by Environment Society