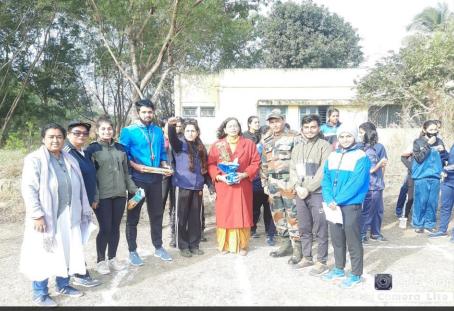

# Sports Competition

#### **Annual Sports**

IQAC-Coordinator Sri Sathya Sai College Women, Bhopal (M.P.)

iCGV+8RP, Habib Ganj, Bhopal, Madhya Prades 462024, India

ude 22626773° I 10:25:08 AM I 04:55:08 AM Longitude 77.44511799° Altitude 13.58 meters Thursday, 05.01.2023