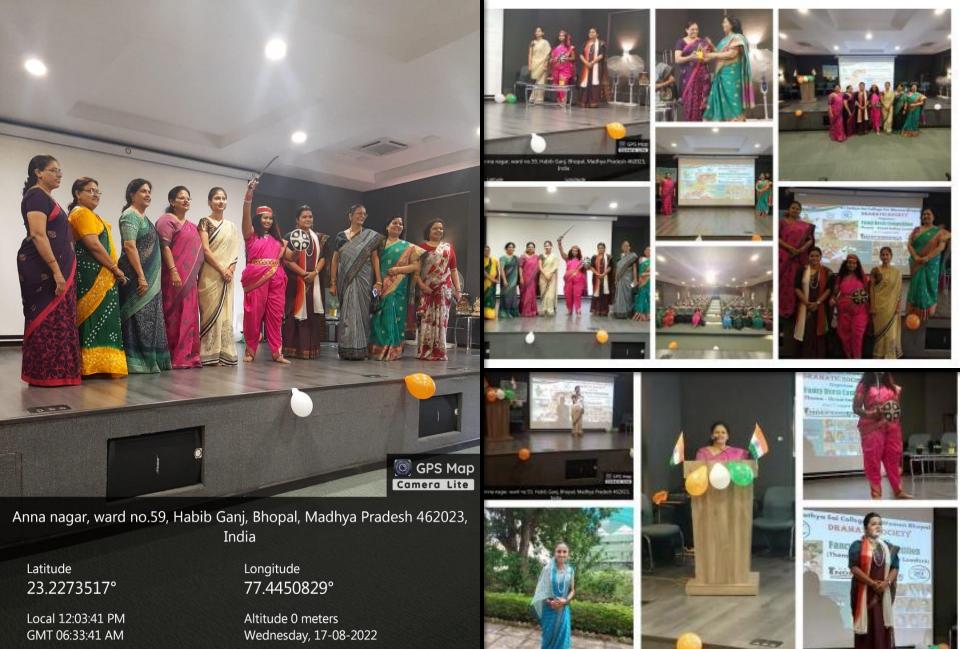

nnual Sports Day -**Outdoor Sports** (05/01/23-06/01-23)









CGV+2MR, Kasturba Market, Habib Ganj, Bhopal, Madhy Pradesh 462024, India atitude 3.2248273

|   | Longitude          |  |
|---|--------------------|--|
|   | 77.4448161°        |  |
| м | Altitude 171.3 met |  |
| 1 | Friday 06-01-2023  |  |

cal 10:02:28 A MT 04:32:28 A





Unnamed Road, Habib Ganj, Bhopal, Madhya Pradesh 462024, India

Latitude 23.226473378017545°

Local 09:29:29 AM GMT 03:59:29 AM Longitude 77.44500112719834°

GPS Map

Camera Lite

 $\odot$ 

Altitude 431 meters Thursday, 30-12-2021



523, Habib Ganj, Bhopal, Madhya Pradesh 462024, India

Latitude 23.22643721010536° Longitude <u>77.44</u>475226849318°

Local 09:46:59 AM GMT 04:16:59 AM Altitude 430 meters Thursday, 30-12-2021





# Cultural events





## **Fancy dress competition**



#### **Online Fancy Dress Competition**

## ACTIVITIES OF DRAMATIC SOCIETY











# **Rangoli Competition**



**Online Moral Story Telling** 

## Sanskriti Mahotsav



IQAC-Coordinator Sri Sathya Sai College for Women, Bhopal (M.P.)



IQAC-Coordinator Sri Sathya Sai College for Women, Bhopal ( \* P.)

# Academic Fest





**Posters on Environment Conservation by Environment Society** 



**Posters on Wildlife Conservation by Environment Society** 



**Slogans on Environment Cleanliness** 

#### Bhopal, Madhya Pradesh, भारत Anna nagar, ward no.59, Habib Ganj, Bhopal, Madhya Pradesh 462023, भारत Lat 23.227446° Long 77.444849° 08/09/22 01:13 PM

A La

श्री सत्य सम् महिलामहाविधाला, संत रनातकोत्तर हिन्दी विभाग एवं श्लेष केंद्र

LITERARY

SBT Habibganj