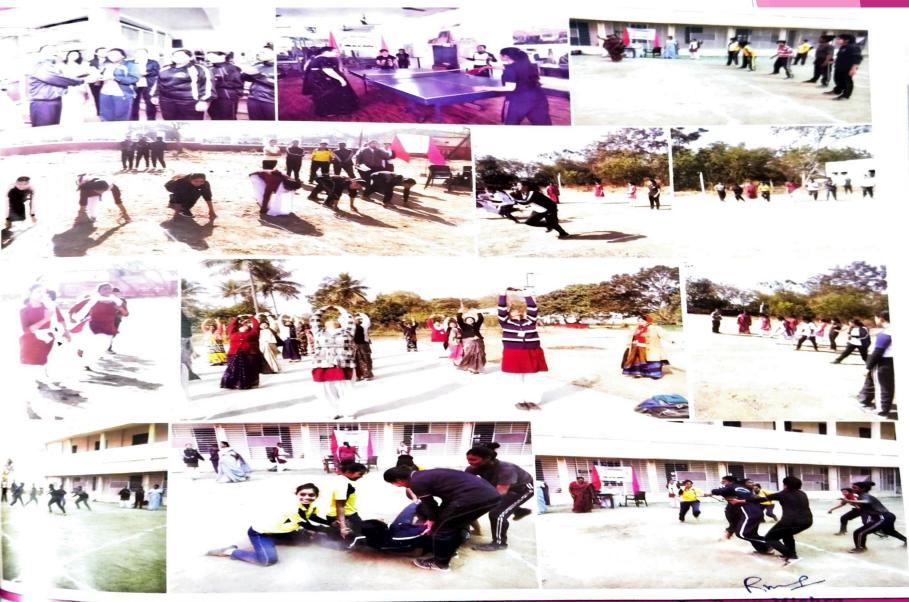

# Sports Competition

#### **Annual Sports**

IQAC-Coordinator Sri Sathya Sai College Women, Bhopal (M.P.)

iCGV+8RP, Habib Ganj, Bhopal, Madhya Prades 462024, India

ude 22626773° I 10:25:08 AM I 04:55:08 AM Longitude 77.44511799° Altitude 13.58 meters Thursday, 05.01.2023

#### Annual Sports Day -Outdoor Sports (05/01/23-06/01-23)

CGV+2MR, Kasturba Market, Habib Ganj, Bhopal, Madhy Pradesh 462024, India atitude Longitude

3.2248273" ocal 10:02:28 AM MT 04:32:28 AM Longitude 77.4448161° Altitude 171.3 meters Friday, 06-01-2023

#### GPS Map Camera

Bhopal, Madhya Pradesh, India 6CGV+8RP, Habib Ganj, Bhopal, Madhya Pradesh 462024, India

Indoor Game - Table Tennis

6CGV+8RP, Habib Ganj, Bhopal, Madhya Pradesh 462024, India Lat 23.226843° Long 77.444376° 05/01/23 11:29 AM GMT +05:30 Bhopal, Madhya Pradesh, India Anna nagar, ward no.59, Habib Ganj, Bhopal, Madh Pradesh 462023, India Lat 23.227° Long 77.444404° 05/01/23 11:29 AM GMT +05:30

#### Annual Sports Day -**Outdoor Sports** (05/01/23-06/01-23)

CGV+2MR, Kasturba Market, Habib Ganj, Bhopal, Madhy Pradesh 462024, India atitude 3.2248273

|   | Longitude          |  |
|---|--------------------|--|
|   | 77.4448161°        |  |
| м | Altitude 171.3 met |  |
| 1 | Friday 06-01-2023  |  |