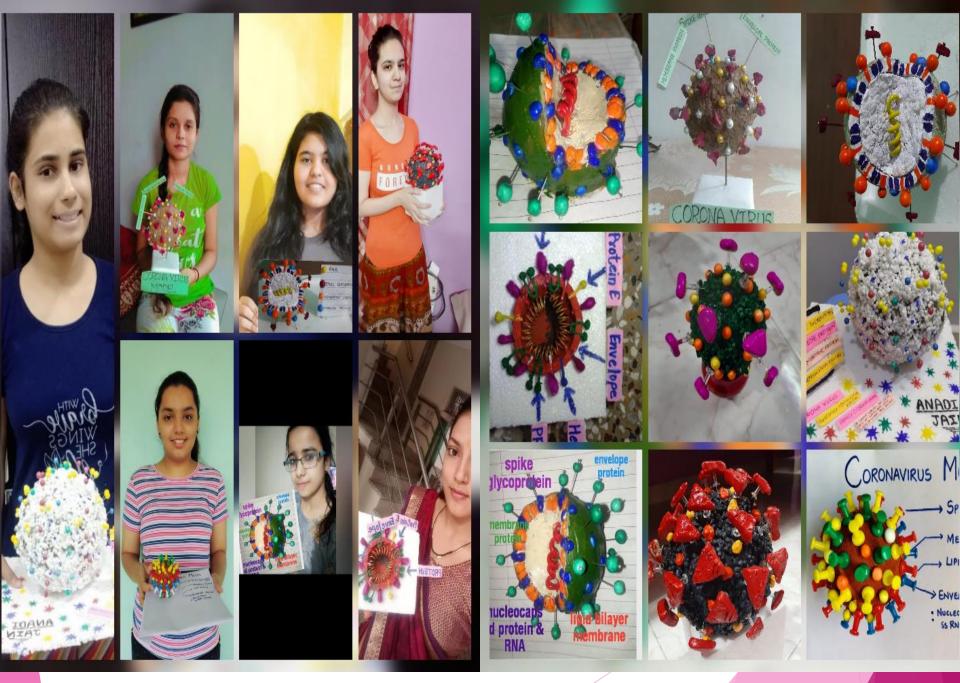

## Posters & Model exhibition by Department of Zoology & Biotechnology

Models prepared during COVID by Microbiology department