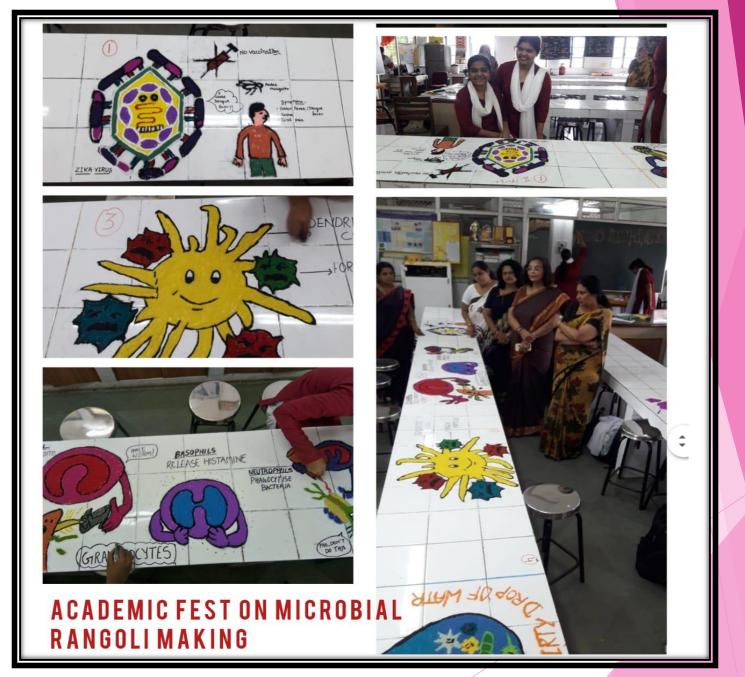

### **Essay writing competition by Literary Society**

**Food Fest by Microbiology Society** 

**Rangoli Competition by Microbiology Department** 