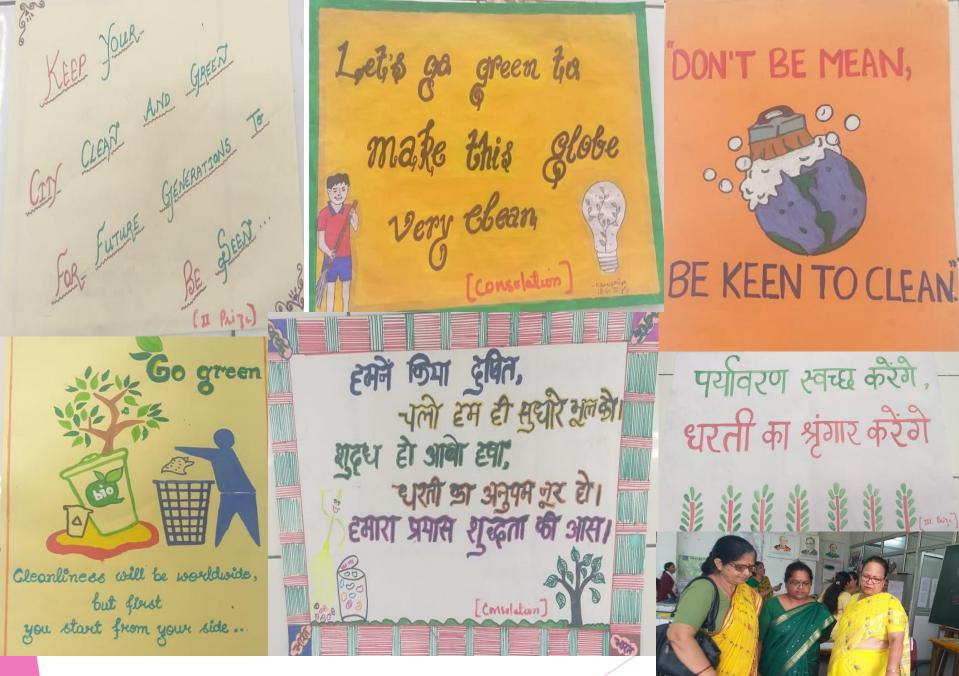

# Academic Fest

**Posters on Environment Conservation by Environment Society** 

**Posters on Wildlife Conservation by Environment Society** 

**Slogans on Environment Cleanliness** 