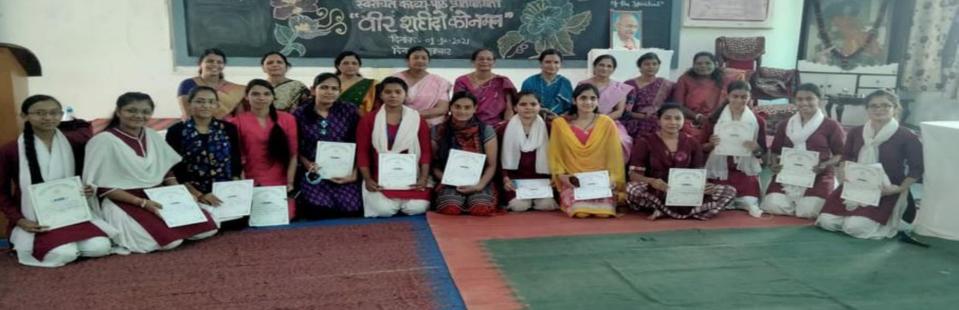

## Sanskriti Mahotsav

IQAC-Coordinator Sri Sathya Sai College for Women, Bhopal (M.P.)

IQAC-Coordinator Sri Sathya Sai College for Women, Bhopal ( \* P.)