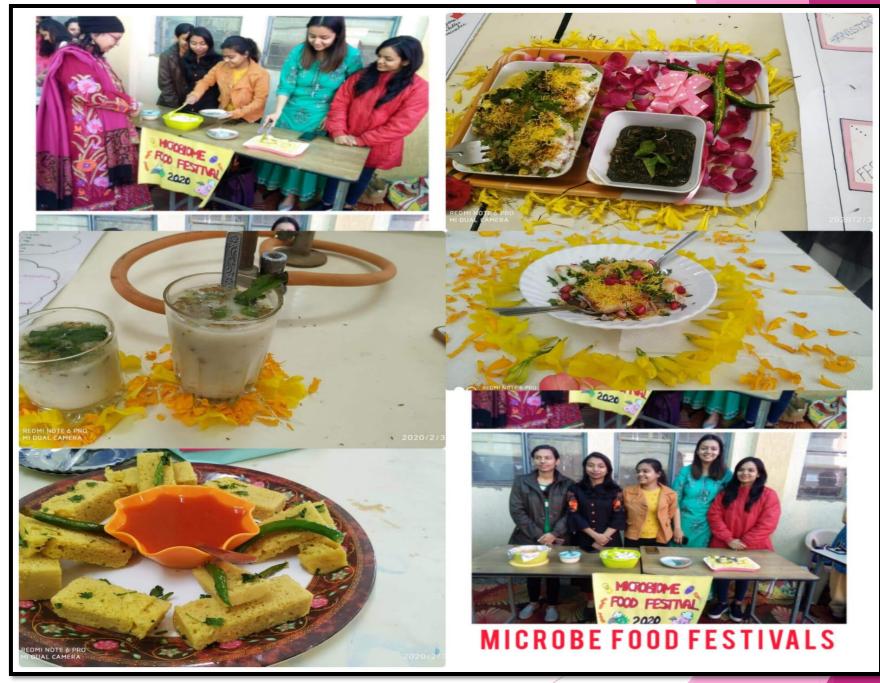

### **Essay writing competition by Literary Society**

**Food Fest by Microbiology Society** 

**Rangoli Competition by Microbiology Department** 